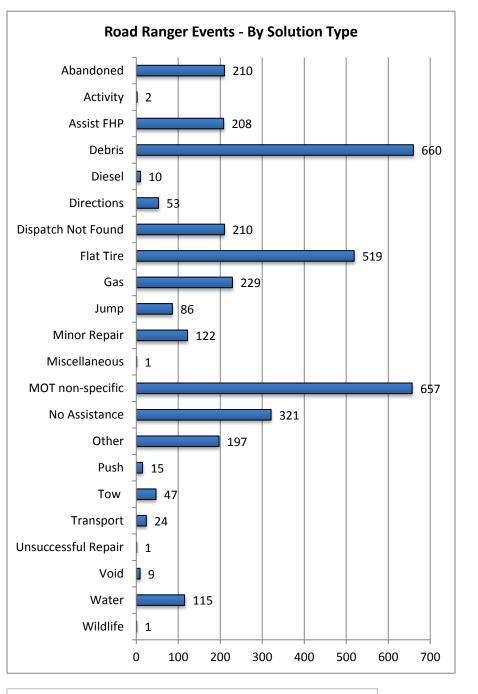

Road Ranger Events - Number of events in which a Road Ranger was dispatched and/or arrived on scene.

Road Ranger Assists - Number of activities performed by the Road Rangers when on the scene of an event.