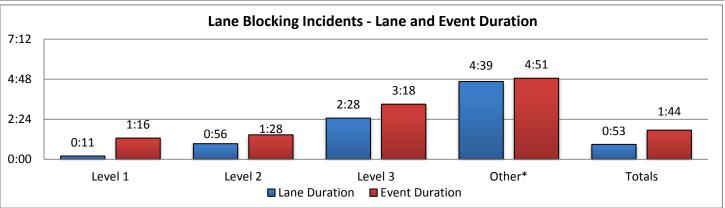

| 9. LANE E | BLOCKING | INCIDEN     | TS - By Ind | cident Lev | vel:     |          |                  |          |          |                 |          |          |
|-----------|----------|-------------|-------------|------------|----------|----------|------------------|----------|----------|-----------------|----------|----------|
|           | Co       | ollier Cour | nty         | Lee County |          |          | Charlotte County |          |          | Sarasota County |          |          |
|           |          | Lane        | Event       |            | Lane     | Event    |                  | Lane     | Event    |                 | Lane     | Event    |
|           | Events   | Duration    | Duration    | Events     | Duration | Duration | Events           | Duration | Duration | Evevnts         | Duration | Duration |
| Level 1   | 19       | 0:11        | 1:04        | 19         | 0:13     | 1:03     | 14               | 0:13     | 1:24     | 35              | 0:12     | 1:23     |
| Level 2   | 9        | 0:59        | 1:24        | 15         | 0:51     | 1:28     | 9                | 1:00     | 1:24     | 22              | 0:52     | 1:28     |
| Level 3   | 13       | 2:29        | 3:40        | 11         | 2:06     | 2:38     | 7                | 3:05     | 3:17     | 9               | 2:17     | 3:11     |
| Other*    | 12*      | 4:45        | 4:58        | 24*        | 4:03     | 4:11     | 15*              | 6:16     | 6:26     | 2*              | 3:25     | 3:38     |
| Totals    | 41       | 1:05        | 1:57        | 45         | 0:53     | 1:34     | 30               | 1:07     | 1:50     | 66              | 0:42     | 1:39     |

|         | Manatee County |          |          | Other Dist 1 Counties |          |          | Other Distrcit TMCs |          |          | Total   |          |          |
|---------|----------------|----------|----------|-----------------------|----------|----------|---------------------|----------|----------|---------|----------|----------|
|         |                | Lane     | Event    |                       | Lane     | Event    |                     | Lane     | Event    |         | Lane     | Event    |
|         | Events         | Duration | Duration | Events                | Duration | Duration | Events              | Duration | Duration | Evevnts | Duration | Duration |
| Level 1 | 31             | 0:11     | 1:21     | 0                     | 0:00     | 0:00     | 0                   | 0:00     | 0:00     | 118     | 0:11     | 1:16     |
| Level 2 | 21             | 1:04     | 1:36     | 1                     | 0:00     | 0:00     | 0                   | 0:00     | 0:00     | 77      | 0:56     | 1:28     |
| Level 3 | 8              | 1:10     | 2:06     | 2                     | 8:18     | 10:04    | 0                   | 0:00     | 0:00     | 50      | 2:28     | 3:18     |
| Other*  | 18*            | 4:14     | 4:34     | 5*                    | 4:39     | 4:40     | 0*                  | 0:00     | 0:00     | 76*     | 4:39     | 4:51     |
| Totals  | 60             | 0:37     | 1:32     | 3                     | 5:32     | 6:42     | 0                   | 0:00     | 0:00     | 245     | 0:53     | 1:44     |

\*Incidents classified as "Other" are police activity or scheduled road work, and are not included in the Level 1, 2, & 3 totals.

SWIFT SunGuide Center August 2015

| 10. SunGuide Events - by Event Type: |         |        |           |          |         |           |             |           |                               |
|--------------------------------------|---------|--------|-----------|----------|---------|-----------|-------------|-----------|-------------------------------|
|                                      | Collier | Lee    | Charlotte | Sarasota | Manatee | Other D-1 | Other Dist. | Total #   |                               |
| Incidents                            | County  | County | County    | County   | County  | Counties  | TMCs        | of Events |                               |
| Abandoned Vehicle                    | 58      | 77     | 25        | 45       | 43      | 0         | 0           | 248       |                               |
| Amber Alerts                         | 0       | 0      | 0         | 0        | 0       | 0         | 0           | 0         |                               |
| Bridge Work                          | 0       | 0      | 0         | 0        | 0       | 0         | 0           | 0         |                               |
| Brush Fire                           | 0       | 0      | 0         | 3        | 1       | 0         | 1           | 5         |                               |
| Congestion                           | 4       | 20     | 4         | 37       | 59      | 0         | 0           | 124       |                               |
| Crash                                | 71      | 182    | 51        | 254      | 225     | 3         | 0           | 786       |                               |
| Debris                               | 94      | 169    | 63        | 204      | 146     | 1         | 0           | 677       |                               |
| Disabled Vehicle                     | 967     | 773    | 200       | 526      | 415     | 0         | 3           | 2884      |                               |
| Emergency Vehicles                   | 1       | 3      | 1         | 3        | 1       | 0         | 0           | 9         |                               |
| Evacuation                           | 0       | 0      | 0         | 0        | 0       | 0         | 0           | 0         |                               |
| Flooding                             | 0       | 1      | 2         | 1        | 0       | 0         | 0           | 4         |                               |
| Interagency Coord.                   | 0       | 1      | 0         | 0        | 1       | 0         | 0           | 2         |                               |
| LEO Alerts                           | 0       | 0      | 0         | 0        | 0       | 0         | 0           | 0         |                               |
| Other                                | 1       | 29     | 8         | 10       | 14      | 0         | 0           | 62        |                               |
| Pedestrian                           | 1       | 0      | 3         | 1        | 4       | 0         | 0           | 9         |                               |
| Police Activity                      | 58      | 97     | 16        | 22       | 21      | 0         | 0           | 214       |                               |
| PSA                                  | 0       | 0      | 0         | 0        | 0       | 0         | 0           | 0         |                               |
| Road Work - Emergency                | 2       | 1      | 1         | 1        | 0       | 0         | 0           | 5         | Note: Incident                |
| Road Work - Scheduled                | 14      | 25     | 15        | 9        | 38      | 5         | 0           | 106       | categories that               |
| Silver Alert                         | 0       | 13     | 0         | 0        | 0       | 0         | 0           | 13        | are listed as<br>zero are not |
| Special Events                       | 0       | 0      | 0         | 0        | 0       | 0         | 0           | 0         | included in the               |
| Vehicle Fire                         | 2       | 2      | 1         | 2        | 2       | 0         | 0           | 9         | chart below.                  |
| Visibility                           | 0       | 0      | 0         | 1        | 0       | 0         | 0           | 1         |                               |
| Weather                              | 27      | 24     | 18        | 28       | 21      | 0         | 0           | 118       |                               |
| Wildlife                             | 3       | 0      | 1         | 0        | 0       | 0         | 0           | 4         |                               |
| Total Incidents                      | 1303    | 1417   | 409       | 1147     | 991     | 9         | 4           | 5280      |                               |