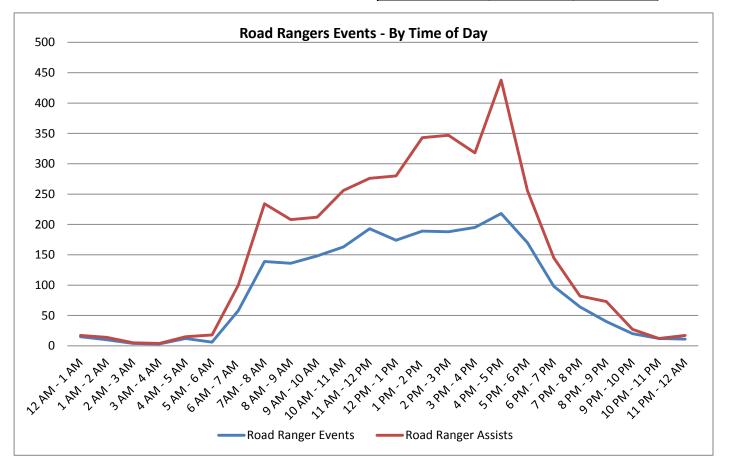

Road Ranger Events - Number of events in which a Road Ranger was dispatched and/or arrived on scene.

Road Ranger Assists - Number of activities performed by the Road Rangers when on the scene of an event.

| Total Events on I-75 |
|----------------------|
| 4709                 |

Note: The charts for these tables appear on the following page.

SWIFT SunGuide Center August 2015

Monthly Operations Report

US-41 North 🛛