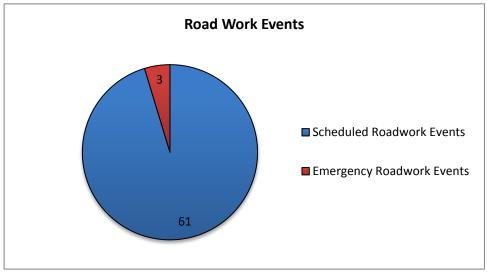

|                                                | 13. PSA - DMS Activations:                           |                            | 14. Road Work - D | MS Statis | stics:                   |                   |
|------------------------------------------------|------------------------------------------------------|----------------------------|-------------------|-----------|--------------------------|-------------------|
|                                                | Number of Public Service Announcement                |                            | Scheduled         | Emer      | gency                    | Total # Road Work |
|                                                | DMS Activations                                      |                            | Road Work         | Road      | l Work                   | Patterns          |
|                                                | 495                                                  |                            | 61                |           | 3                        | 64                |
| * The DMS used for "Unplanned Events" includes |                                                      | # DMS Used for Road Work A |                   | Average   | Average # of DMS/Pattern |                   |
|                                                | crashes, congestion, visibility, silver alerts, etc. |                            | 184               |           | 3                        |                   |