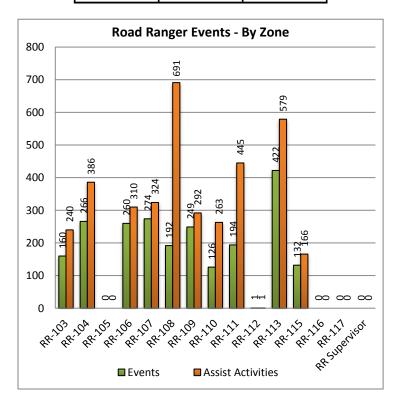

5280

100.0%

Total Number of Incidents

SWIFT SunGuide Center August 2015

| 17. Event Type Summary |      |            |          |
|------------------------|------|------------|----------|
|                        |      |            | Average  |
|                        |      | Average On | Event    |
| Event Types            |      | Scene Time | Duration |
| Abandoned Vehicle      | 248  | 1:28       | 9:58     |
| Amber Alert            | 0    | 0:00       | 0:00     |
| Bridge Work            | 0    | 0:00       | 0:00     |
| Brush Fire             | 5    | 0:30       | 4:07     |
| Congestion             | 124  | 0:00       | 0:57     |
| Crash                  | 786  | 0:58       | 1:20     |
| Debris On Roadway      | 677  | 0:11       | 0:19     |
| Disabled Vehicle       | 2884 | 0:21       | 1:08     |
| Emergency Vehicles     | 9    | 1:21       | 1:41     |
| Evacuation             | 0    | 0:00       | 0:00     |
| Flooding               | 4    | 0:00       | 4:25     |
| Interagency Coord.     | 2    | 0:00       | 0:06     |
| LEO Alert              | 0    | 0:00       | 0:00     |
| Other                  | 62   | 0:08       | 0:26     |
| Pedestrian             | 9    | 0:02       | 0:12     |
| Police Activity        | 214  | 0:16       | 0:24     |
| PSA                    | 0    | 0:00       | 0:00     |
| Road Work - Emergency  | 5    | 0:41       | 3:53     |
| Road Work - Scheduled  | 106  | 0:06       | 4:48     |
| Silver Alert           | 13   | 0:00       | 4:37     |
| Special Event          | 0    | 0:00       | 0:00     |
| Vehicle Fire           | 9    | 0:44       | 1:03     |
| Visibility             | 1    | 0:00       | 2:11     |
| Weather                | 118  | 0:00       | 2:32     |
| Wildlife               | 4    | 0:00       | 0:54     |
| Total Events           | 5280 | 0:33       | 2:22     |