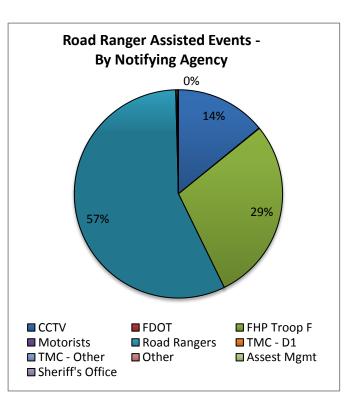

Road Ranger Events - Number of events in which a Road Ranger was dispatched and/or arrived on scene.

Road Ranger Assists - Number of activities performed by the Road Rangers when on the scene of an event.