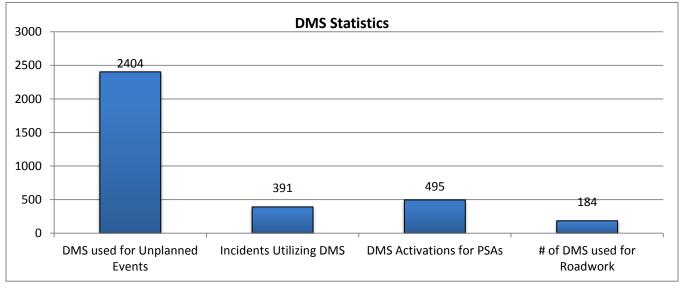

August 2015

| 12. Event DMS Statistics: |                     |                       |                     |
|---------------------------|---------------------|-----------------------|---------------------|
| Number of DMS Used for    | Number of Incidents | Average Number of DMS | Average DMS Message |
| Unplanned Events*:        | Utilizing DMS       | per Incident          | Duration            |
| 2404                      | 391                 | 6                     | 2:41                |

|                                                | 13. PSA - DMS Activations:                           |                            | 14. Road Work - D | MS Statis | stics:                   |                   |
|------------------------------------------------|------------------------------------------------------|----------------------------|-------------------|-----------|--------------------------|-------------------|
|                                                | Number of Public Service Announcement                |                            | Scheduled         | Emer      | gency                    | Total # Road Work |
|                                                | DMS Activations                                      |                            | Road Work         | Road      | l Work                   | Patterns          |
|                                                | 495                                                  |                            | 61                |           | 3                        | 64                |
| * The DMS used for "Unplanned Events" includes |                                                      | # DMS Used for Road Work A |                   | Average   | Average # of DMS/Pattern |                   |
|                                                | crashes, congestion, visibility, silver alerts, etc. |                            | 184               |           | 3                        |                   |