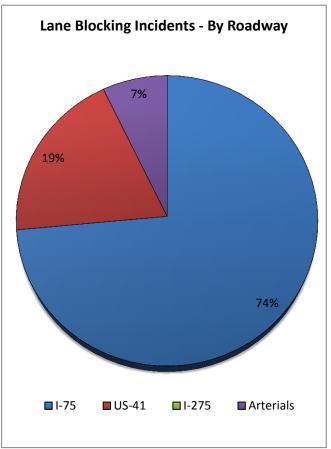

Table 7 includes all lane blocking incidents & events for all 12 District 1 Counties.

SWIFT SunGuide Center August 2015

Monthly Operations Report

| 8. Lane Blocking In | cidents - By Co | ounty and Roa | dway:     |          |         |              |
|---------------------|-----------------|---------------|-----------|----------|---------|--------------|
|                     | Collier         | Lee           | Charlotte | Sarasota | Manatee | Other Dist 1 |
| Roadways            | County          | County        | County    | County   | County  | Counties     |
| I-75                | 44              | 53            | 35        | 55       | 49      | -            |
| US-41               | 9               | 11            | 10        | 8        | 24      | -            |
| I-275               | -               | -             | -         | -        | 0       | -            |
| Arterials           | 0               | 5             | 0         | 5        | 5       | 8            |
| Total Incidents     | 53              | 69            | 45        | 68       | 78      | 8            |

|                 | District 7* | District 6* | District 4* | FL Turnpike* | Total Incidents |
|-----------------|-------------|-------------|-------------|--------------|-----------------|
| Roadways        | TMC         | TMC         | TMC         | TMC          | By Roadway      |
| I-75            | 0           | 0           | 0           | -            | 236             |
| US-41           | 0           | 0           | -           | -            | 62              |
| I-275           | 0           | -           | -           | -            | 0               |
| Arterials       | 0           | 0           | 0           | 0            | 23              |
| Total Incidents | 0           | 0           | 0           | 0            | 321             |