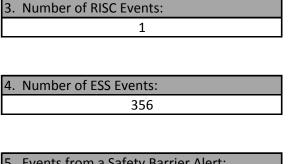

| 2. Number o | of Lane Blocking Events: |
|-------------|--------------------------|
|             | 321                      |

| 5. | Events from a Safety Barrier Alert: |
|----|-------------------------------------|
|    | 3                                   |
|    |                                     |