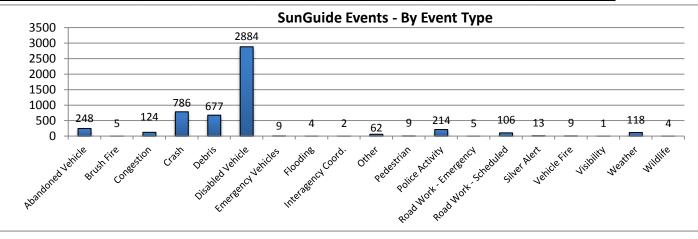

\*Incidents classified as "Other" are police activity or scheduled road work, and are not included in the Level 1, 2, & 3 totals.

SWIFT SunGuide Center August 2015

| 10. SunGuide Events - by Event Type: |         |        |           |          |         |           |             |           |                               |
|--------------------------------------|---------|--------|-----------|----------|---------|-----------|-------------|-----------|-------------------------------|
|                                      | Collier | Lee    | Charlotte | Sarasota | Manatee | Other D-1 | Other Dist. | Total #   |                               |
| Incidents                            | County  | County | County    | County   | County  | Counties  | TMCs        | of Events |                               |
| Abandoned Vehicle                    | 58      | 77     | 25        | 45       | 43      | 0         | 0           | 248       |                               |
| Amber Alerts                         | 0       | 0      | 0         | 0        | 0       | 0         | 0           | 0         |                               |
| Bridge Work                          | 0       | 0      | 0         | 0        | 0       | 0         | 0           | 0         |                               |
| Brush Fire                           | 0       | 0      | 0         | 3        | 1       | 0         | 1           | 5         |                               |
| Congestion                           | 4       | 20     | 4         | 37       | 59      | 0         | 0           | 124       |                               |
| Crash                                | 71      | 182    | 51        | 254      | 225     | 3         | 0           | 786       |                               |
| Debris                               | 94      | 169    | 63        | 204      | 146     | 1         | 0           | 677       |                               |
| Disabled Vehicle                     | 967     | 773    | 200       | 526      | 415     | 0         | 3           | 2884      |                               |
| Emergency Vehicles                   | 1       | 3      | 1         | 3        | 1       | 0         | 0           | 9         |                               |
| Evacuation                           | 0       | 0      | 0         | 0        | 0       | 0         | 0           | 0         |                               |
| Flooding                             | 0       | 1      | 2         | 1        | 0       | 0         | 0           | 4         |                               |
| Interagency Coord.                   | 0       | 1      | 0         | 0        | 1       | 0         | 0           | 2         |                               |
| LEO Alerts                           | 0       | 0      | 0         | 0        | 0       | 0         | 0           | 0         |                               |
| Other                                | 1       | 29     | 8         | 10       | 14      | 0         | 0           | 62        |                               |
| Pedestrian                           | 1       | 0      | 3         | 1        | 4       | 0         | 0           | 9         |                               |
| Police Activity                      | 58      | 97     | 16        | 22       | 21      | 0         | 0           | 214       |                               |
| PSA                                  | 0       | 0      | 0         | 0        | 0       | 0         | 0           | 0         |                               |
| Road Work - Emergency                | 2       | 1      | 1         | 1        | 0       | 0         | 0           | 5         | Note: Incident                |
| Road Work - Scheduled                | 14      | 25     | 15        | 9        | 38      | 5         | 0           | 106       | categories that               |
| Silver Alert                         | 0       | 13     | 0         | 0        | 0       | 0         | 0           | 13        | are listed as<br>zero are not |
| Special Events                       | 0       | 0      | 0         | 0        | 0       | 0         | 0           | 0         | included in the               |
| Vehicle Fire                         | 2       | 2      | 1         | 2        | 2       | 0         | 0           | 9         | chart below.                  |
| Visibility                           | 0       | 0      | 0         | 1        | 0       | 0         | 0           | 1         |                               |
| Weather                              | 27      | 24     | 18        | 28       | 21      | 0         | 0           | 118       |                               |
| Wildlife                             | 3       | 0      | 1         | 0        | 0       | 0         | 0           | 4         |                               |
| Total Incidents                      | 1303    | 1417   | 409       | 1147     | 991     | 9         | 4           | 5280      |                               |