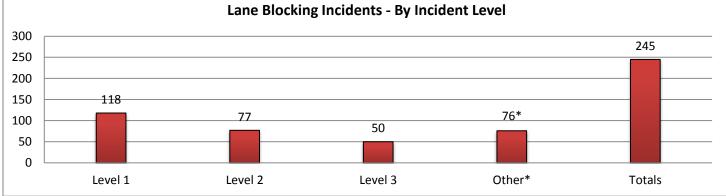

| 9. LANE E | BLOCKING | INCIDEN     | TS - By Ind | cident Lev | vel:     |          |                  |          |          |                 |          |          |
|-----------|----------|-------------|-------------|------------|----------|----------|------------------|----------|----------|-----------------|----------|----------|
|           | Co       | ollier Cour | nty         | Lee County |          |          | Charlotte County |          |          | Sarasota County |          |          |
|           |          | Lane        | Event       |            | Lane     | Event    |                  | Lane     | Event    |                 | Lane     | Event    |
|           | Events   | Duration    | Duration    | Events     | Duration | Duration | Events           | Duration | Duration | Evevnts         | Duration | Duration |
| Level 1   | 19       | 0:11        | 1:04        | 19         | 0:13     | 1:03     | 14               | 0:13     | 1:24     | 35              | 0:12     | 1:23     |
| Level 2   | 9        | 0:59        | 1:24        | 15         | 0:51     | 1:28     | 9                | 1:00     | 1:24     | 22              | 0:52     | 1:28     |
| Level 3   | 13       | 2:29        | 3:40        | 11         | 2:06     | 2:38     | 7                | 3:05     | 3:17     | 9               | 2:17     | 3:11     |
| Other*    | 12*      | 4:45        | 4:58        | 24*        | 4:03     | 4:11     | 15*              | 6:16     | 6:26     | 2*              | 3:25     | 3:38     |
| Totals    | 41       | 1:05        | 1:57        | 45         | 0:53     | 1:34     | 30               | 1:07     | 1:50     | 66              | 0:42     | 1:39     |

|         | Manatee County |          |          | Other Dist 1 Counties |          |          | Other Distrcit TMCs |          |          | Total   |          |          |
|---------|----------------|----------|----------|-----------------------|----------|----------|---------------------|----------|----------|---------|----------|----------|
|         |                | Lane     | Event    |                       | Lane     | Event    |                     | Lane     | Event    |         | Lane     | Event    |
|         | Events         | Duration | Duration | Events                | Duration | Duration | Events              | Duration | Duration | Evevnts | Duration | Duration |
| Level 1 | 31             | 0:11     | 1:21     | 0                     | 0:00     | 0:00     | 0                   | 0:00     | 0:00     | 118     | 0:11     | 1:16     |
| Level 2 | 21             | 1:04     | 1:36     | 1                     | 0:00     | 0:00     | 0                   | 0:00     | 0:00     | 77      | 0:56     | 1:28     |
| Level 3 | 8              | 1:10     | 2:06     | 2                     | 8:18     | 10:04    | 0                   | 0:00     | 0:00     | 50      | 2:28     | 3:18     |
| Other*  | 18*            | 4:14     | 4:34     | 5*                    | 4:39     | 4:40     | 0*                  | 0:00     | 0:00     | 76*     | 4:39     | 4:51     |
| Totals  | 60             | 0:37     | 1:32     | 3                     | 5:32     | 6:42     | 0                   | 0:00     | 0:00     | 245     | 0:53     | 1:44     |

\*Incidents classified as "Other" are police activity or scheduled road work, and are not included in the Level 1, 2, & 3 totals.

SWIFT SunGuide Center August 2015

| 10. SunGuide Events - by Event Type: |         |        |           |          |         |           |             |           |                               |
|--------------------------------------|---------|--------|-----------|----------|---------|-----------|-------------|-----------|-------------------------------|
|                                      | Collier | Lee    | Charlotte | Sarasota | Manatee | Other D-1 | Other Dist. | Total #   |                               |
| Incidents                            | County  | County | County    | County   | County  | Counties  | TMCs        | of Events |                               |
| Abandoned Vehicle                    | 58      | 77     | 25        | 45       | 43      | 0         | 0           | 248       |                               |
| Amber Alerts                         | 0       | 0      | 0         | 0        | 0       | 0         | 0           | 0         |                               |
| Bridge Work                          | 0       | 0      | 0         | 0        | 0       | 0         | 0           | 0         |                               |
| Brush Fire                           | 0       | 0      | 0         | 3        | 1       | 0         | 1           | 5         |                               |
| Congestion                           | 4       | 20     | 4         | 37       | 59      | 0         | 0           | 124       |                               |
| Crash                                | 71      | 182    | 51        | 254      | 225     | 3         | 0           | 786       |                               |
| Debris                               | 94      | 169    | 63        | 204      | 146     | 1         | 0           | 677       |                               |
| Disabled Vehicle                     | 967     | 773    | 200       | 526      | 415     | 0         | 3           | 2884      |                               |
| Emergency Vehicles                   | 1       | 3      | 1         | 3        | 1       | 0         | 0           | 9         |                               |
| Evacuation                           | 0       | 0      | 0         | 0        | 0       | 0         | 0           | 0         |                               |
| Flooding                             | 0       | 1      | 2         | 1        | 0       | 0         | 0           | 4         |                               |
| Interagency Coord.                   | 0       | 1      | 0         | 0        | 1       | 0         | 0           | 2         |                               |
| LEO Alerts                           | 0       | 0      | 0         | 0        | 0       | 0         | 0           | 0         |                               |
| Other                                | 1       | 29     | 8         | 10       | 14      | 0         | 0           | 62        |                               |
| Pedestrian                           | 1       | 0      | 3         | 1        | 4       | 0         | 0           | 9         |                               |
| Police Activity                      | 58      | 97     | 16        | 22       | 21      | 0         | 0           | 214       |                               |
| PSA                                  | 0       | 0      | 0         | 0        | 0       | 0         | 0           | 0         |                               |
| Road Work - Emergency                | 2       | 1      | 1         | 1        | 0       | 0         | 0           | 5         | Note: Incident                |
| Road Work - Scheduled                | 14      | 25     | 15        | 9        | 38      | 5         | 0           | 106       | categories that               |
| Silver Alert                         | 0       | 13     | 0         | 0        | 0       | 0         | 0           | 13        | are listed as<br>zero are not |
| Special Events                       | 0       | 0      | 0         | 0        | 0       | 0         | 0           | 0         | included in the               |
| Vehicle Fire                         | 2       | 2      | 1         | 2        | 2       | 0         | 0           | 9         | chart below.                  |
| Visibility                           | 0       | 0      | 0         | 1        | 0       | 0         | 0           | 1         |                               |
| Weather                              | 27      | 24     | 18        | 28       | 21      | 0         | 0           | 118       |                               |
| Wildlife                             | 3       | 0      | 1         | 0        | 0       | 0         | 0           | 4         |                               |
| Total Incidents                      | 1303    | 1417   | 409       | 1147     | 991     | 9         | 4           | 5280      |                               |