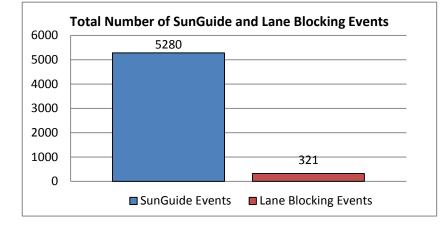

Please note that all times in this report are in HH:MM format except where specifically noted.

SWIFT SunGuide Center August 2015

Monthly Operations Report

| 1. | Total Number of SunGuide Events: |
|----|----------------------------------|
|    | 5280                             |
|    |                                  |

| 2. Number o | of Lane Blocking Events: |
|-------------|--------------------------|
|             | 321                      |

| 5. | Events from a Safety Barrier Alert: |
|----|-------------------------------------|
|    | 3                                   |
|    |                                     |