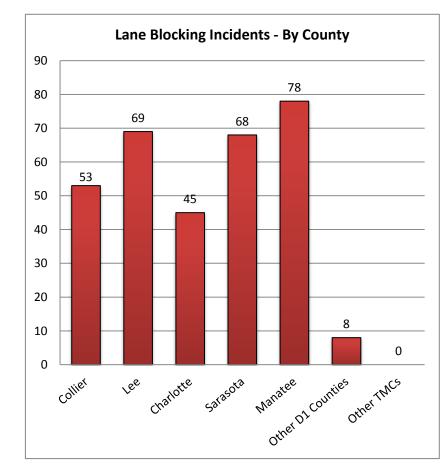

Table 7 includes all lane blocking incidents & events for all 12 District 1 Counties.

SWIFT SunGuide Center August 2015

Monthly Operations Report

| 8. Lane Blocking In | cidents - By Co | ounty and Roa | dway:     |          |         |              |
|---------------------|-----------------|---------------|-----------|----------|---------|--------------|
|                     | Collier         | Lee           | Charlotte | Sarasota | Manatee | Other Dist 1 |
| Roadways            | County          | County        | County    | County   | County  | Counties     |
| I-75                | 44              | 53            | 35        | 55       | 49      | -            |
| US-41               | 9               | 11            | 10        | 8        | 24      | -            |
| I-275               | -               | -             | -         | -        | 0       | -            |
| Arterials           | 0               | 5             | 0         | 5        | 5       | 8            |
| Total Incidents     | 53              | 69            | 45        | 68       | 78      | 8            |

|                 | District 7* | District 6* | District 4* | FL Turnpike* | Total Incidents |
|-----------------|-------------|-------------|-------------|--------------|-----------------|
| Roadways        | TMC         | TMC         | TMC         | TMC          | By Roadway      |
| I-75            | 0           | 0           | 0           | -            | 236             |
| US-41           | 0           | 0           | -           | -            | 62              |
| I-275           | 0           | -           | -           | -            | 0               |
| Arterials       | 0           | 0           | 0           | 0            | 23              |
| Total Incidents | 0           | 0           | 0           | 0            | 321             |