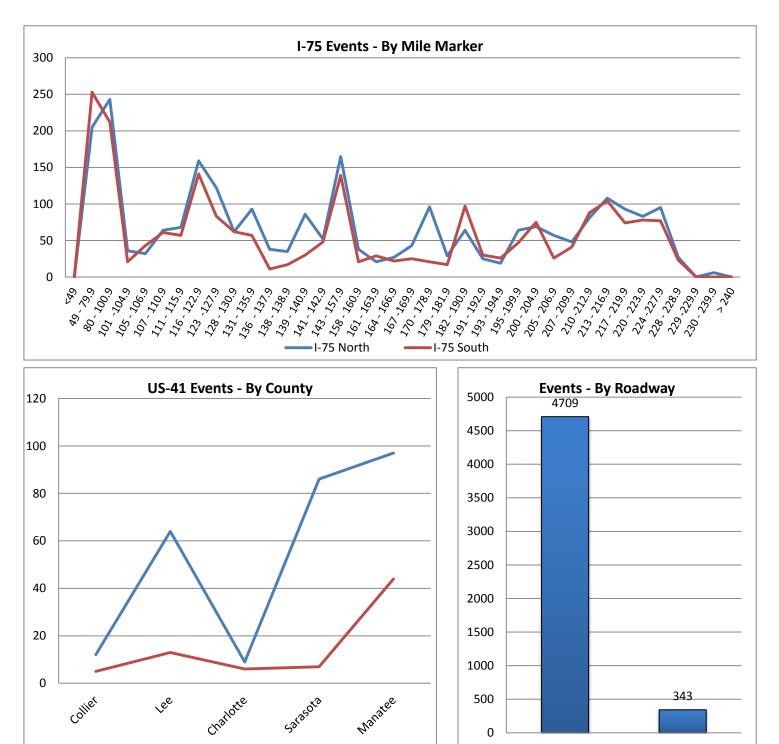

SWIFT SunGuide Center August 2015

SWIFT SUITOUIDE CENTER SouthWest Intergency facility for Iransportation

| 15. Event Location | า - Summ | ary By Exit Reference: |      |
|--------------------|----------|------------------------|------|
| I-75 Northbo       | und      | I-75 Southbo           | und  |
| Mile <49           | 0        | Mile <49               | 0    |
| Mile 49-79.9       | 205      | Mile 49-79.9           | 253  |
| Mile 80-100.9      | 243      | Mile 80-100.9          | 212  |
| Mile 101-104.9     | 36       | Mile 101-104.9         | 21   |
| Mile 105-106.9     | 32       | Mile 105-106.9         | 43   |
| Mile 107-110.9     | 64       | Mile 107-110.9         | 61   |
| Mile 111-115.9     | 68       | Mile 111-115.9         | 57   |
| Mile 116-122.9     | 159      | Mile 116-122.9         | 141  |
| Mile 123-127.9     | 122      | Mile 123-127.9         | 83   |
| Mile 128-130.9     | 62       | Mile 128-130.9         | 62   |
| Mile 131-135.9     | 93       | Mile 131-135.9         | 57   |
| Mile 136 -137.9    | 38       | Mile 136 -137.9        | 11   |
| Mile 138 -138.9    | 35       | Mile 138 -138.9        | 17   |
| Mile 139 - 140.9   | 86       | Mile 139 - 140.9       | 30   |
| Mile 141 - 142.9   | 52       | Mile 141 - 142.9       | 48   |
| Mile 143 - 157.9   | 165      | Mile 143 - 157.9       | 139  |
| Mile 158 - 160.9   | 38       | Mile 158 - 160.9       | 21   |
| Mile 161 - 163.9   | 21       | Mile 161 - 163.9       | 29   |
| Mile 164 - 166.9   | 27       | Mile 164 - 166.9       | 22   |
| Mile 167 -169.9    | 43       | Mile 167 -169.9        | 25   |
| Mile 170 - 178.9   | 96       | Mile 170 - 178.9       | 21   |
| Mile 179 - 181.9   | 29       | Mile 179 - 181.9       | 17   |
| Mile 182 - 190.9   | 64       | Mile 182 - 190.9       | 97   |
| Mile 191 - 192.9   | 25       | Mile 191 - 192.9       | 30   |
| Mile 193 - 194.9   | 19       | Mile 193 - 194.9       | 26   |
| Mile 195 -199.9    | 64       | Mile 195 -199.9        | 47   |
| Mile 200 - 204.9   | 69       | Mile 200 - 204.9       | 75   |
| Mile 205 - 206.9   | 57       | Mile 205 - 206.9       | 26   |
| Mile 207 - 209.9   | 48       | Mile 207 - 209.9       | 41   |
| Mile 210 -212.9    | 81       | Mile 210 -212.9        | 88   |
| Mile 213 - 216.9   | 108      | Mile 213 - 216.9       | 104  |
| Mile 217 - 219.9   | 93       | Mile 217 - 219.9       | 74   |
| Mile 220 - 223.9   | 83       | Mile 220 - 223.9       | 78   |
| Mile 224 -227.9    | 95       | Mile 224 -227.9        | 77   |
| Mile 228 - 228.9   | 27       | Mile 228 - 228.9       | 23   |
| Mile 229 -229.9    | 0        | Mile 229 -229.9        | 0    |
| Mile 230 - 239.9   | 6        | Mile 230 - 239.9       | 0    |
| > Mile 240         | 0        | > Mile 240             | 0    |
| North Total        | 2553     | South Total            | 2156 |

| US-41 North | nbound |
|-------------|--------|
| Collier     | 12     |
| Lee         | 64     |
| Charlotte   | 9      |
| Sarasota    | 86     |
| Manatee     | 97     |
| North Total | 268    |

| US-41 South | nbound |
|-------------|--------|
| Collier     | 5      |
| Lee         | 13     |
| Charlotte   | 6      |
| Sarasota    | 7      |
| Manatee     | 44     |
| South Total | 75     |

| Total Events on I-75 |
|----------------------|
| 4709                 |

Note: The charts for these tables appear on the following page.

SWIFT SunGuide Center August 2015

Monthly Operations Report

US-41 North 🛛