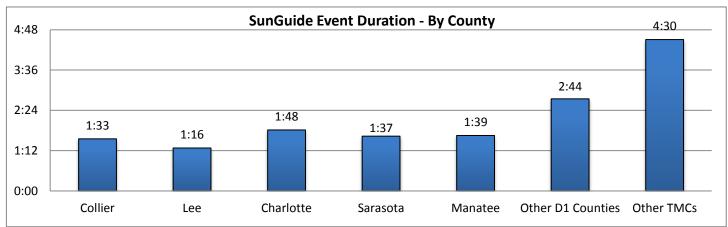

SWIFT SunGuide Center August 2015

SWIFT SUITCUIDE CENTER SouthWest Interagency facility for Iransportation

| 11. SunGuide Event Du | iration (A |        |           |          |         |           |             |          |
|-----------------------|------------|--------|-----------|----------|---------|-----------|-------------|----------|
|                       | Collier    | Lee    | Charlotte | Sarasota | Manatee | Other D-1 | Other Dist. | All      |
| Incidents             | County     | County | County    | County   | County  | Counties  | TMCs        | Counties |
| Abandoned Vehicle     | 12:34      | 7:43   | 8:47      | 8:48     | 9:40    | 0:00      | 0:00        | 9:29     |
| Amber Alerts          | 0:00       | 0:00   | 0:00      | 0:00     | 0:00    | 0:00      | 0:00        | 0:00     |
| Bridge Work           | 0:00       | 0:00   | 0:00      | 0:00     | 0:00    | 0:00      | 0:00        | 0:00     |
| Brush Fire            | 0:00       | 0:00   | 0:00      | 0:56     | 0:14    | 0:00      | 17:34       | 4:07     |
| Congestion            | 0:47       | 1:12   | 1:20      | 0:58     | 0:50    | 0:00      | 0:00        | 0:56     |
| Crash                 | 1:42       | 1:05   | 1:20      | 1:18     | 1:27    | 3:09      | 0:00        | 1:20     |
| Debris                | 0:18       | 0:13   | 1:00      | 0:26     | 0:21    | 1:45      | 0:00        | 0:23     |
| Disabled Vehicle      | 1:00       | 0:51   | 1:00      | 1:44     | 1:18    | 0:00      | 0:09        | 1:08     |
| Emergency Vehicles    | 6:36       | 0:38   | 2:17      | 1:24     | 0:09    | 0:00      | 0:00        | 1:40     |
| Evacuation            | 0:00       | 0:00   | 0:00      | 0:00     | 0:00    | 0:00      | 0:00        | 0:00     |
| Flooding              | 0:00       | 8:17   | 4:15      | 0:52     | 0:00    | 0:00      | 0:00        | 4:24     |
| Interagency Coord.    | 0:00       | 0:01   | 0:00      | 0:00     | 0:13    | 0:00      | 0:00        | 0:07     |
| LEO Alerts            | 0:00       | 0:00   | 0:00      | 0:00     | 0:00    | 0:00      | 0:00        | 0:00     |
| Other                 | 1:45       | 0:21   | 0:15      | 0:34     | 0:30    | 0:00      | 0:00        | 0:25     |
| Pedestrian            | 0:41       | 0:00   | 0:05      | 0:04     | 0:13    | 0:00      | 0:00        | 0:12     |
| Police Activity       | 0:22       | 0:25   | 0:46      | 0:13     | 0:14    | 0:00      | 0:00        | 0:23     |
| PSA                   | 0:00       | 0:00   | 0:00      | 0:00     | 0:00    | 0:00      | 0:00        | 0:00     |
| Road Work - Emergency | 2:06       | 4:12   | 10:42     | 0:17     | 0:00    | 0:00      | 0:00        | 3:52     |
| Road Work - Scheduled | 4:20       | 4:25   | 6:48      | 2:20     | 4:56    | 2:41      | 0:00        | 4:40     |
| Silver Alert          | 0:00       | 4:37   | 0:00      | 0:00     | 0:00    | 0:00      | 0:00        | 4:37     |
| Special Events        | 0:00       | 0:00   | 0:00      | 0:00     | 0:00    | 0:00      | 0:00        | 0:00     |
| Vehicle Fire          | 0:31       | 1:21   | 0:26      | 1:07     | 1:31    | 0:00      | 0:00        | 1:02     |
| Visibility            | 0:00       | 0:00   | 0:00      | 2:11     | 0:00    | 0:00      | 0:00        | 2:11     |
| Weather               | 2:45       | 2:40   | 2:38      | 2:18     | 2:23    | 0:00      | 0:00        | 2:32     |
| Wildlife              | 0:56       | 0:00   | 0:46      | 0:00     | 0:00    | 0:00      | 0:00        | 0:53     |
| Total Incidents       | 1:33       | 1:16   | 1:48      | 1:37     | 1:39    | 2:44      | 4:30        | 1:32     |