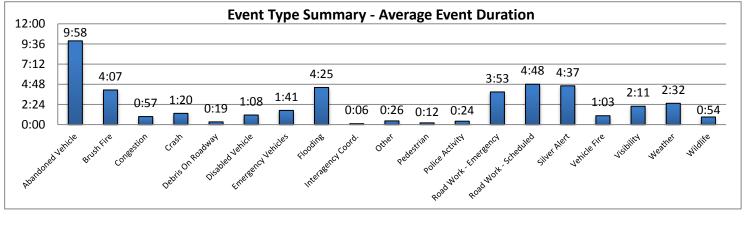

| US-41 North | nbound |
|-------------|--------|
| Collier     | 12     |
| Lee         | 64     |
| Charlotte   | 9      |
| Sarasota    | 86     |
| Manatee     | 97     |
| North Total | 268    |

| US-41 South | nbound |
|-------------|--------|
| Collier     | 5      |
| Lee         | 13     |
| Charlotte   | 6      |
| Sarasota    | 7      |
| Manatee     | 44     |
| South Total | 75     |

| Total Events on I-75 |
|----------------------|
| 4709                 |

Note: The charts for these tables appear on the following page.

SWIFT SunGuide Center August 2015

Monthly Operations Report

US-41 North 🛛