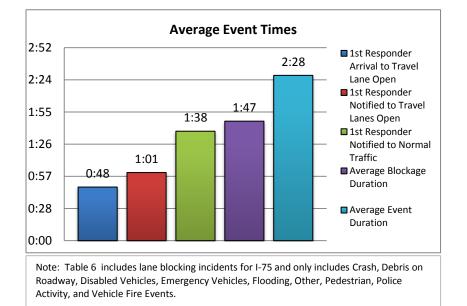

| 6. Average Open Roads Policy &          |      |  |  |  |  |  |  |  |
|-----------------------------------------|------|--|--|--|--|--|--|--|
| Normal Traffic Times for I-75 Incidents |      |  |  |  |  |  |  |  |
| Average Incident Duration From First    | 0:48 |  |  |  |  |  |  |  |
| Responder Arrival to Travel Lane Open   | 0.40 |  |  |  |  |  |  |  |
| Average Incident Duration From First    | 1:01 |  |  |  |  |  |  |  |
| Responder Notified to Travel Lane Open  | 1.01 |  |  |  |  |  |  |  |
| Average Incident Duration From First    | 1:38 |  |  |  |  |  |  |  |
| Responder Notified to Normal Traffic    | 1.20 |  |  |  |  |  |  |  |

| 7. Average Blockage/Event Duration - |      |  |  |  |  |  |
|--------------------------------------|------|--|--|--|--|--|
| For All Lane Blocking Events         |      |  |  |  |  |  |
| Number of Events                     | 5280 |  |  |  |  |  |
| Number of Lane Blocking Events       | 321  |  |  |  |  |  |
| Number of Secondary Incidents        | 39   |  |  |  |  |  |
| Average Blockage Duration            | 1:47 |  |  |  |  |  |
| Average Event Duration               | 2:28 |  |  |  |  |  |